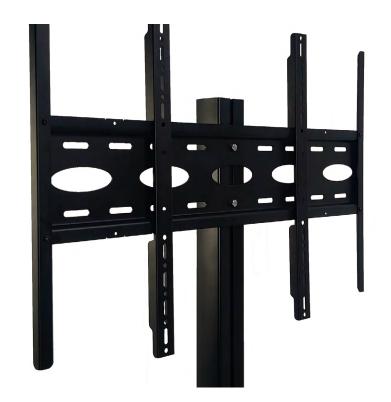

The VM LCD STAND is VESA 400mm or 600mm compatible. The inclination and height can be adjusted by only two screws. If necessary, the extension tube 1203922001 allows you to increase the height of the mast by 50 centimeters reaching 2 meters in total.