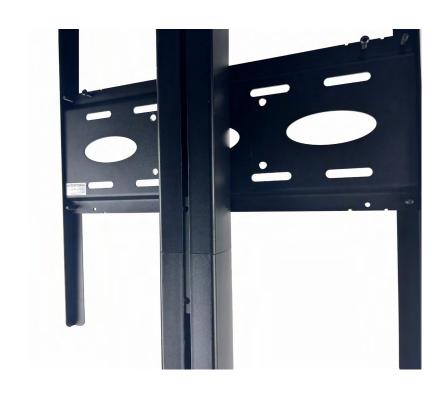

The VM LCD STAND is VESA 400mm or 600mm compatible. The inclination and height can be adjusted by only two screws. If necessary, the extension tube 1203922001 allows you to increase the height of the mast by 50 centimeters reaching 2 meters in total.

At the back of the product, we offer different systems of back covers: PVC, simple textile, or lighted textile. In order to have a completely discreet installation, we have added a passage at the bottom for cable management. Finally, an external video player can be mounted on the back (VESA 100mm, M4 screws provided).