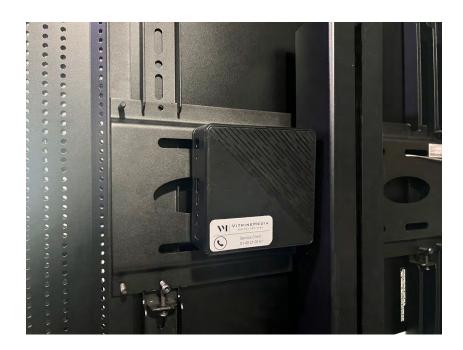

At the back of the product, we offer different systems of back covers: PVC, simple textile, or lighted textile. In order to have a completely discreet installation, we have added a passage at the bottom for cable management. Finally, an external video player can be mounted on the back (VESA 100mm, M4 screws provided).