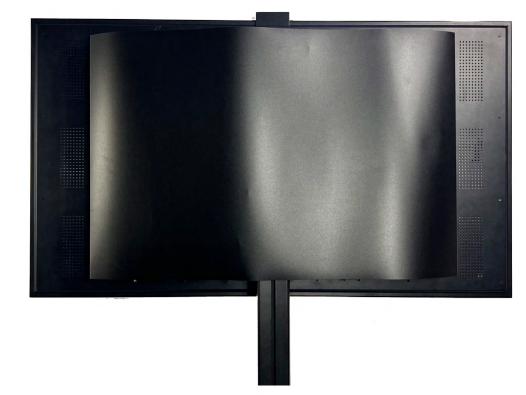

At the back of the product, we offer different systems of back covers: PVC, simple textile, or lighted textile. In order to have a completely discreet installation, we have added a passage at the bottom for cable management. Finally, an external video player can be mounted on the back (VESA 100mm, M4 screws provided).