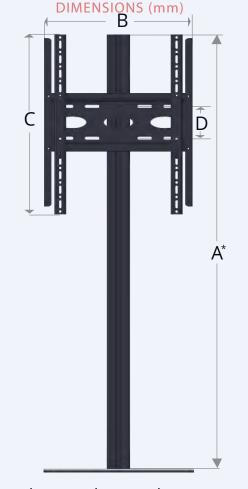

The VM LCD STAND is VESA 400mm or 600mm compatible. The inclination and height can be adjusted by only two screws. If necessary, the extension tube 1203922001 allows you to increase the height of the mast by 50 centimeters reaching 2 meters in total.

## BENEFITS

|           | A*       | В   | С   | D   |
|-----------|----------|-----|-----|-----|
| PORTRAIT  | 1500+500 | 510 | 620 | 112 |
| LANDSCAPE | 1500+500 | 900 | 620 | 112 |

<sup>\*</sup> extension provided in option