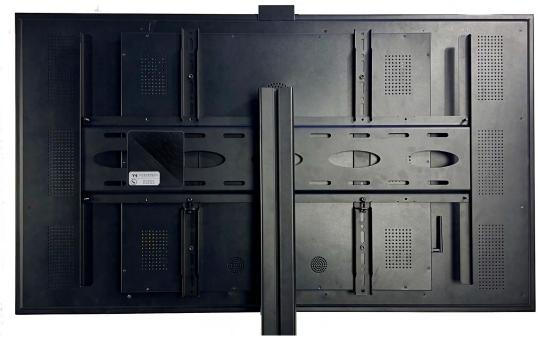

The VM LCD STAND is VESA 400mm or 600mm compatible. The inclination and height can be adjusted by only two screws. If necessary, the extension tube 1203922001 allows you to increase the height of the mast by 50 centimeters reaching 2 meters in total.

At the back of the product, we offer different systems of back covers: PVC, simple textile, or lighted textile. In order to have a completely discreet installation, we have added a passage at the bottom for cable management. Finally, an external video player can be mounted on the back (VESA 100mm, M4 screws provided).