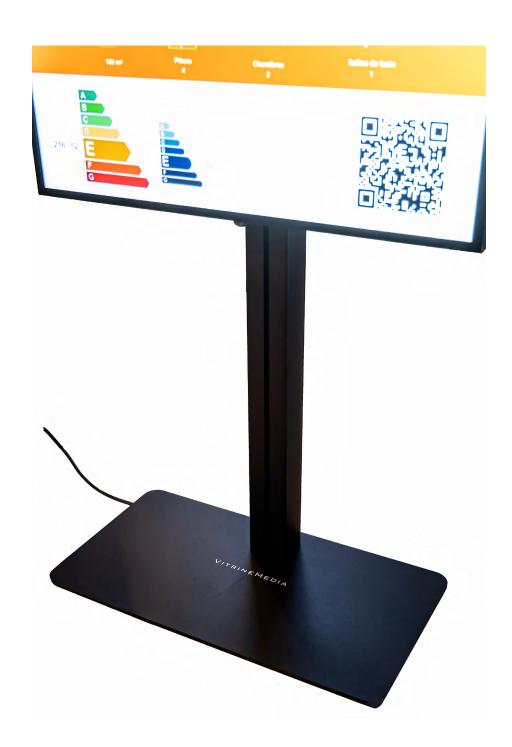

## VITRINEMEDIA has developed its own VM STAND LCD to provide you with an optimal digital experience.

Our new VM LCD STAND allows installation fixed or laid on the floor. It is compatible with many screens on the market and can accommodate a screen in 49" or 55" format in portrait or landscape mode; or two screens one above the other in 49" or 55" formats in landscape mode only.

At the back of the product, we offer different systems of back covers: PVC, simple textile, or lighted textile. In order to have a completely discreet installation, we have added a passage at the bottom for cable management. Finally, an external video player can be mounted on the back (VESA 100mm, M4 screws provided).