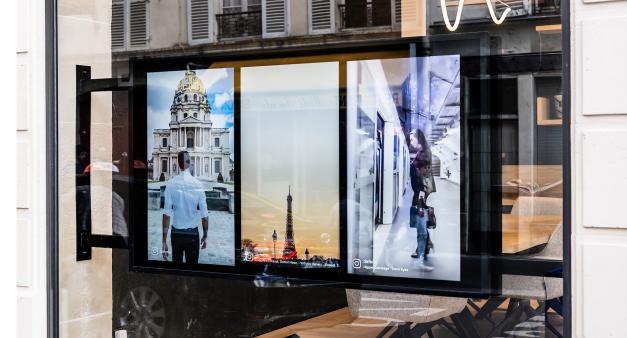

## M AIR WALL

## The AIR WALL is an extensible fixed support in matte black steel.

This LCD monitor fixation system adopts a sober and pure design, making the most of the content displayed. Its back cover and horizontal mats hide all cables in a minimal space. The customizable backlight cover will also enhance the interior of your agency.

Its design make it fit all spaces from 1.89m to 2.6m between two walls.

Compatible with 49", 55" and 75" screens in landscape format only, the support requires a minimum distance of 10cm between the screen and the window.