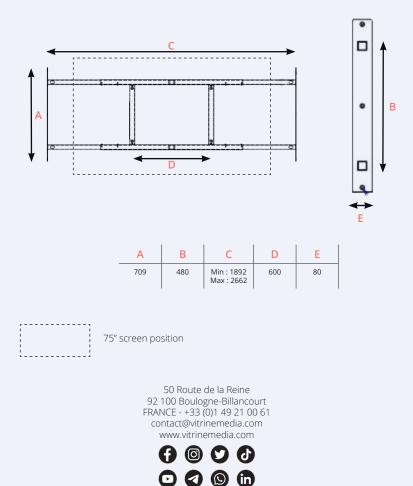

Its design make it fit all spaces from 1.89m to 2.6m between two walls.

Compatible with 49", 55" and 75" screens in landscape format only, the support requires a minimum distance of 10cm between the screen and the window.

## DIMENSIONS (mm)