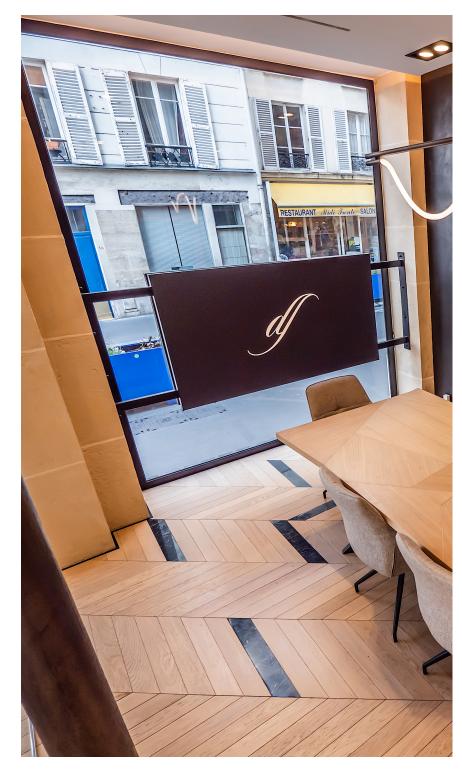

## The AIR WALL is an extensible fixed support in matte black steel.

This LCD monitor fixation system adopts a sober and pure design, making the most of the content displayed. Its back cover and horizontal mats hide all cables in a minimal space. The customizable backlight cover will also enhance the interior of your agency.

Its design make it fit all spaces from 1.89m to 2.6m between two walls.

Compatible with 49", 55" and 75" screens in landscape format only, the support requires a minimum distance of 10cm between the screen and the window.