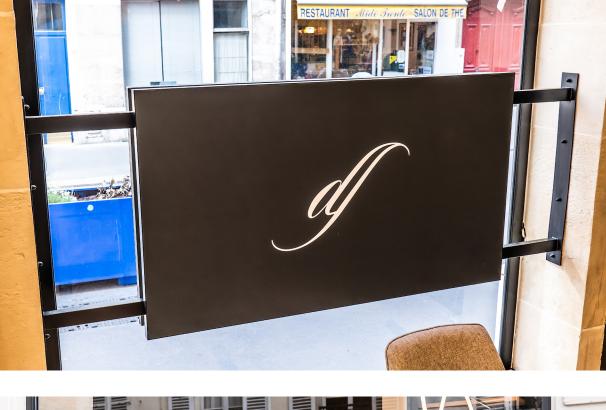

## The AIR WALL is an extensible fixed support in matte black steel.

This LCD monitor fixation system adopts a sober and pure design, making the most of the content displayed. Its back cover and horizontal mats hide all cables in a minimal space. The customizable backlight cover will also enhance the interior of your agency.

Its design make it fit all spaces from 1.89m to 2.6m between two walls.

Compatible with 49", 55" and 75" screens in landscape format only, the support requires a minimum distance of 10cm between the screen and the window.