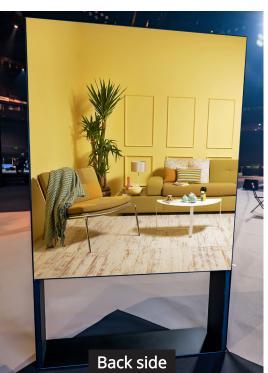

## **IVI** ULTRA SLIM DOUBLE

This dual LCD monitor stand has a clean, simple design that focuses on the content being displayed.

The ULTRA SLIM DOUBLE is a matt black steel stand. This dual LCD monitor stand has a clean, simple design that focuses on the content being displayed. Its back cover and ultra-thin side mats hide all cables without spilling over the side of the screens. The customisable backlight cover will also enhance your office décor. The design provides stability and security for your business. Discreet vents allow heat to escape without damaging the screen.