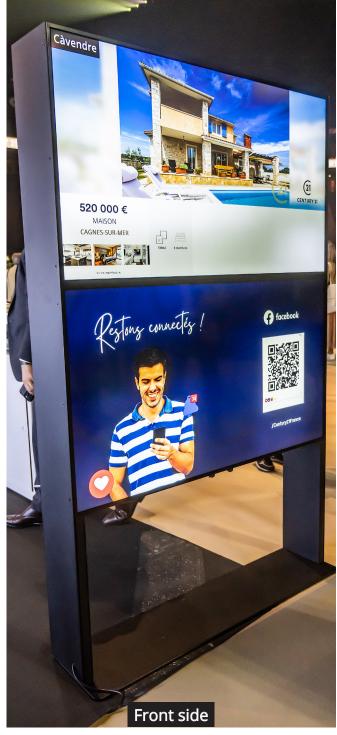

## **IVI** ULTRA SLIM DOUBLE

This dual LCD monitor stand has a clean, simple design that focuses on the content being displayed.

The ULTRA SLIM DOUBLE is a matt black steel stand. This dual LCD monitor stand has a clean, simple design that focuses on the content being displayed. Its back cover and ultra-thin side mats hide all cables without spilling over the side of the screens. The customisable backlight cover will also enhance your office décor. The design provides stability and security for your business. Discreet vents allow heat to escape without damaging the screen.

The stand is only compatible with two 49" or two 55" screens and requires a minimum distance of 10cm between the screen and the window.