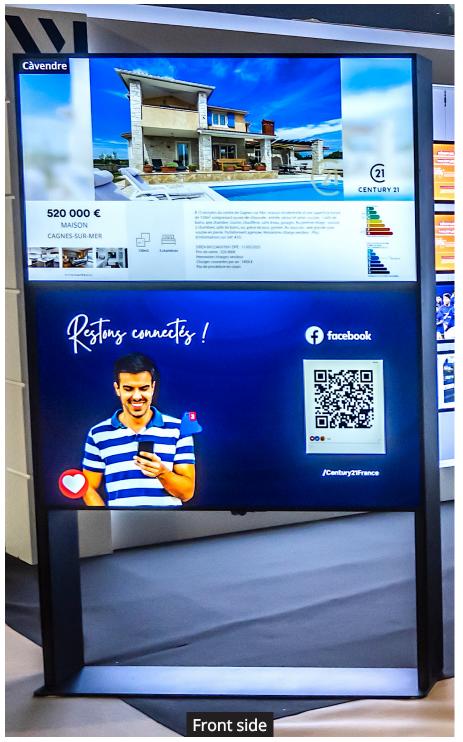

## **IVI** ULTRA SLIM DOUBLE

This dual LCD monitor stand has a clean, simple design that focuses on the content being displayed.

The ULTRA SLIM DOUBLE is a matt black steel stand. This dual LCD monitor stand has a clean, simple design that focuses on the content being displayed. Its back cover and ultra-thin side mats hide all cables without spilling over the side of the screens. The customisable backlight cover will also enhance your office décor. The design provides stability and security for your business. Discreet vents allow heat to escape without damaging the screen.