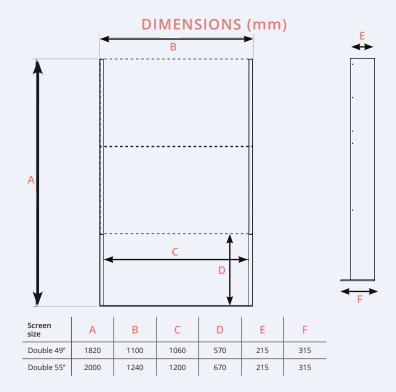

The stand is only compatible with two 49" or two 55" screens and requires a minimum distance of 10cm between the screen and the window.