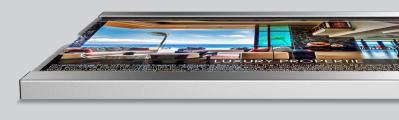

### VITRINEMEDIA

BE REMARKABLE



## VM SUPER LIGHT

The VM SUPER LIGHT display belongs to a brand new and innovative concept developed by VitrineMedia. Thanks to its fixtures, theLED displays can be hung on the VM WALL (on the wall-mounted system), on the VM BOX (display system is set on the ground) and on cables.

The design is clean and minimalistic, and it allows people to focus more on the ads.



# INNOVATIVE FIXTURES

Innovative fixture system for an easy and simple set up.



#### **OPTIMAL SIZE**

11mm thick

#### Technical Data



Power 3600 LUX



Color Brushed Aluminum



Up to 50 000 hours of use 56 LED (A4)



Low voltage 24 Volts

#### Size Chart [mm]



| A4  | A3                     |
|-----|------------------------|
| 297 | 420                    |
| 250 | 331                    |
| 11  | 11                     |
| 22  | 22                     |
| 170 | 170                    |
|     | 297<br>250<br>11<br>22 |



### Services and Warranty

Our products have a 2 Year Warranty. We also offer reliable customer service which can be reached on the following number 01 49 21 00 61 or via email at sav@vitrinemedia.com

#### **Technical Check**

We provide a free technical check every 3 years for all our customers. Available thanks to our 32 installers based