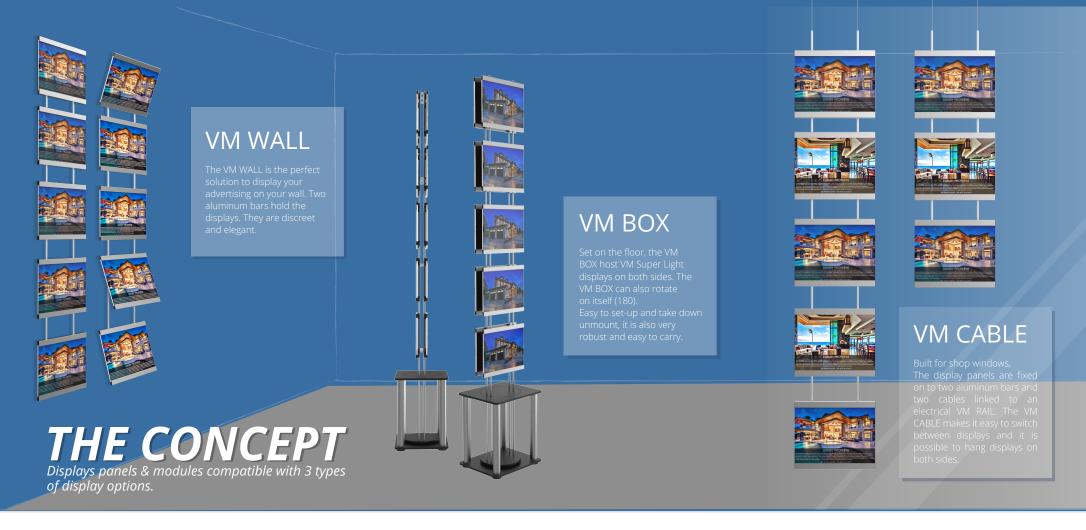

## VM SUPER LIGHT

The VM SUPER LIGHT display belongs to a brand new and innovative concept developed by VitrineMedia. Thanks to its fixtures, theLED displays can be hung on the VM WALL (on the wall-mounted system), on the VM BOX (display system is set on the ground) and on cables.

# INNOVATIVE FIXTURES

Innovative fixture system for an easy and simple set up.