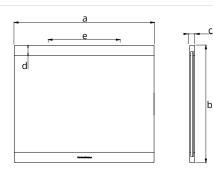

#### Size Chart [mm]

| A4  | A3                     |
|-----|------------------------|
| 297 | 420                    |
| 250 | 331                    |
| 11  | 11                     |
| 22  | 22                     |
| 170 | 170                    |
|     | 297<br>250<br>11<br>22 |