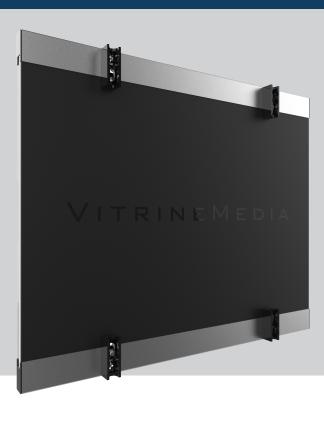

## VM SUPER LIGHT

The VM SUPER LIGHT display belongs to a brand new and innovative concept developed by VitrineMedia. Thanks to its fixtures, theLED displays can be hung on the VM WALL (on the wall-mounted system), on the VM BOX (display system is set on the ground) and on cables.

# INNOVATIVE FIXTURES

Innovative fixture system for an easy and simple set up.