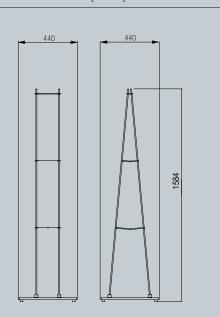

## VITRINEMEDIA

REMARKABLE ΒЕ



### VM MOBILE STAND EASY CLIP

Similar to the VM MOBILE STAND, the VM MOBILE STAND EASY CLIP differs in

its presentation and mounting system.

Its clip-on mounting system makes this a modular product with a range of different configurations.

It can be used with the VM TWO CLIP and VM SUPER LIGHT ranges.

### **MODULAR TECHNOLOGY**



#### **EASY INSTALLATION**

The VM Mobile Stand Easy Clip is simple and quick to assemble and disassemble.

# COMPACT AND EASY TO TRANSPORT

VM MOBILE STAND EASY CLIP was designed to take up as little space as possible in stores and windows.
This is a light, easy to transport product.

### Dimensions [mm]



### Support and Warranty

Our products come with a two year warranty. You can call our after-sales support team on +33 (0)1 49 21 00 61 or email them at: sav@vitrinemedia.com

Specifications may be subject to change without notice.

### Inspection

We offer free inspections every three years. These inspections are carried out by our 32 fitters located throughout France.

Our products are rigorously tested at point of manufacture, using a 13-point checklist.

#### **Patented Products**

All our products are certified by LCIE Bureau Veritas laboratory (European and international standards), guaranteeing the performance and safety of the product.