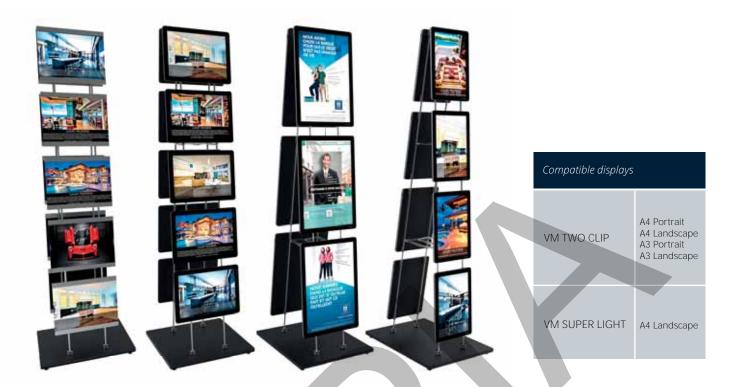

### VM MOBILE STAND EASY CLIP

Similar to the VM MOBILE STAND, the VM MOBILE STAND EASY CLIP differs in

its presentation and mounting system.

Its clip-on mounting system makes this a modular product with a range of different configurations.

It can be used with the VM TWO CLIP and VM SUPER LIGHT ranges.

### **MODULAR TECHNOLOGY**