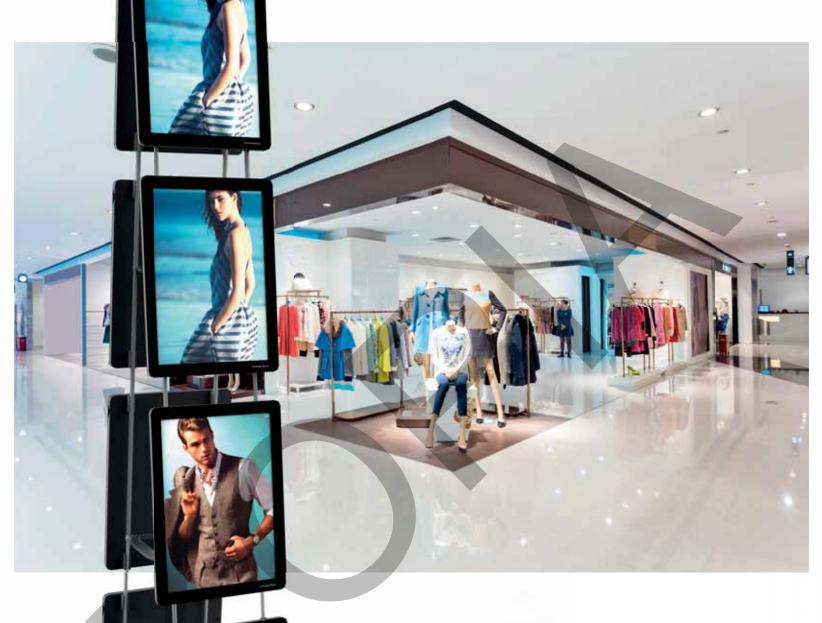

### VM MOBILE STAND EASY CLIP

Similar to the VM MOBILE STAND, the VM MOBILE STAND EASY CLIP differs in

its presentation and mounting system.

Its clip-on mounting system makes this a modular product with a range of different configurations.

# COMPACT AND EASY TO TRANSPORT

VM MOBILE STAND EASY CLIP was designed to take up as little space as possible in stores and windows.
This is a light, easy to transport product.