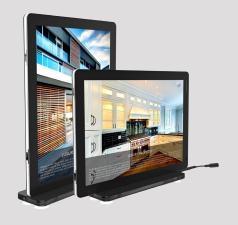

VM TWO DOCK, modern communication support with a slim and elegant design, is compatible with VM Two LED displays A3 landscape and A4 landscape/portrait.

## **DUAL DISPLAY**

Insert two different advertisements per display, one facing forwards and the other facing backwards.