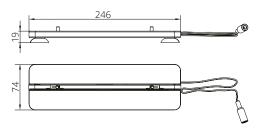

## DIMENSIONS (mm)

\* The suction cups can be removed.

50 route de la Reine, 92100 Boulogne-Billancourt France T+33 (01)49 21 00 61 F+33 (01) 70 24 85 59 E contact@vitrinemedia.com www.vitrinemedia.com