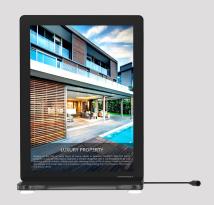

## **DUAL DISPLAY**

Insert two different advertisements per display, one facing forwards and the other facing backwards.